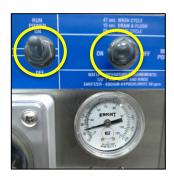

#### **Checklist for Common Errors:**

Both power switch and main switch are 'ON'

Heater switch is 'ON' & Wait for 10 minutes to heat up

Drain ball has nothing blocking its way