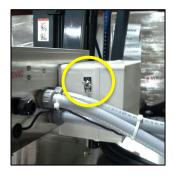

#### **Checklist for Common Errors:**

Both power switch and main switch are 'ON'

Heater switch is 'ON' & Wait for 10 minutes to heat up

Drain ball has nothing blocking its way