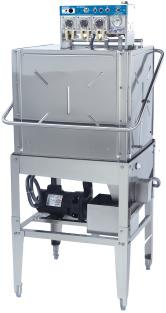

### KNIGHT DISHMACHINE

洗碗机

# 6-Year Full Warranty with Free Service and Parts Replacement! \*

\*Warranty valid for users using ONLY chemicals provided by Dishy Sales & Services Pte Ltd

- Easily Convert from High Temp to Low Temp
- In-line or Corner Operation

Electric Power 415 Volts 20 AMP 电力 415 Volts 20 AMP

Knight (U.S.A.)

Office: 64846995 HP: 96757337

Find out more on www.dishysales.com