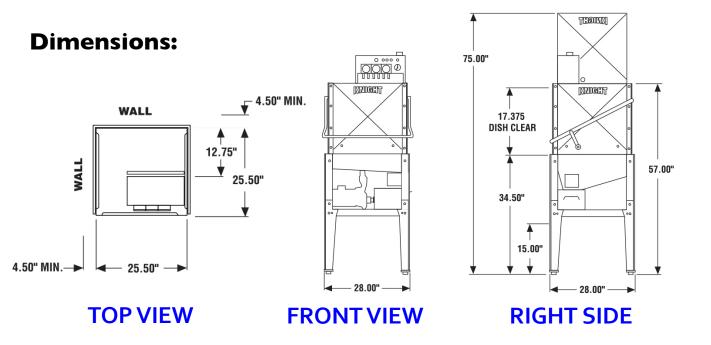

is 'ON' & Wait for 10 minutes to heat up



Drain ball has nothing blocking its way

## **Dishwasher Dimensions & Layouts**



### **Different Installation Layouts:**



### KNIGHT DISHMACHINE

洗碗机

# 6-Year Full Warranty with Free Service and Parts Replacement! \*

\*Warranty valid for users using ONLY chemicals provided by Dishy Sales & Services Pte Ltd



- Easily Convert from High Temp to Low Temp
- In-line or Corner Operation

Electric Power 415 Volts 20 AMP 电力 415 Volts 20 AMP

Knight (U.S.A.)

Office: 64846995 HP: 96757337

Find out more on www.dishysales.com

#### **Checklist for Common Errors:**



Both power switch and main switch are 'ON'



Heater switch is 'ON' & Wait for 10 minutes to heat up



Drain ball has nothing blocking its way

## **Dishwasher Dimensions & Layouts**



### **Different Installation Layouts:**