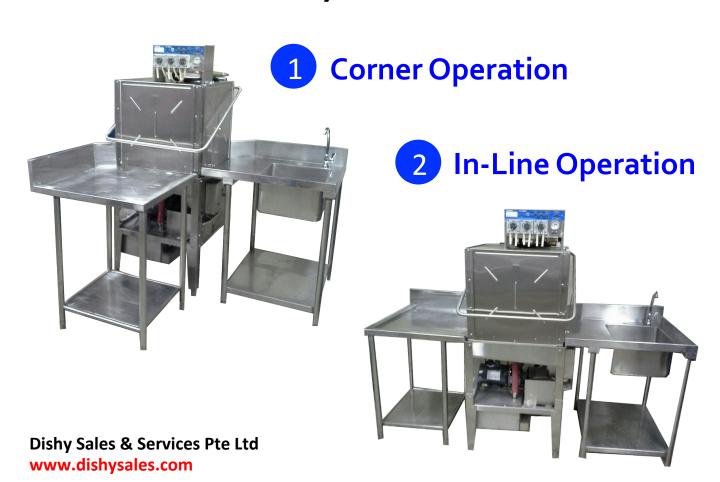

## **Coffee Cups & Glasses Washing Machine**

洗杯机 — 咖啡杯、酒杯,各类杯子

# 6-Year Full Warranty with Free Service and Parts Replacement! \*

\*Warranty valid for users using ONLY chemicals provided by Dishy Sales & Services Pte Ltd



- NO NEED RINSING 不用冲水
- NO NEED WASHING 不用洗杯

Electric Power 230 Volts 15 AMP 电力 230 Volts 15 AMP

Knight (U.S.A.)

Office: 64846995 HP: 96757337

Find out more on www.dishysales.com

#### **Checklist for Common Errors:**



Both power switch and main switch are 'ON'



Heater switch is 'ON' & Wait for 10 minutes to heat up



Drain ball has nothing blocking its way

## **Dishwasher Dimensions & Layouts**



### **Different Installation Layouts:**



### KNIGHT DISHMACHINE

洗碗机

# 6-Year Full Warranty with Free Service and Parts Replacement! \*

\*Warranty valid for users using ONLY chemicals provided by Dishy Sales & Services Pte Ltd



- Easily Convert from High Temp to Low Temp
- In-line or Corner Operation

Electric Power 415 Volts 20 AMP 电力 415 Volts 20 AMP

Knight (U.S.A.)

Office: 64846995 HP: 96757337

Find out more on www.dishysales.com

#### **Checklist for Common Errors:**



Both power switch and main switch are 'ON'



Heater switch is 'ON' & Wait for 10 minutes to heat up



Drain ball has nothing blocking its way

## **Dishwasher Dimensions & Layouts**



### **Different Installation Layouts:**