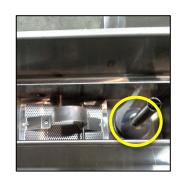

#### **Checklist for Common Errors:**

Both power switch and main switch are 'ON'

Heater switch is 'ON' & Wait for 10 minutes to heat up

Drain ball has nothing blocking its way