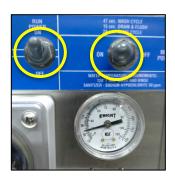

#### **Checklist for Common Errors:**

Both power switch and main switch are 'ON'

Heater switch is 'ON' & Wait for 10 minutes to heat up

Drain ball has nothing blocking its way