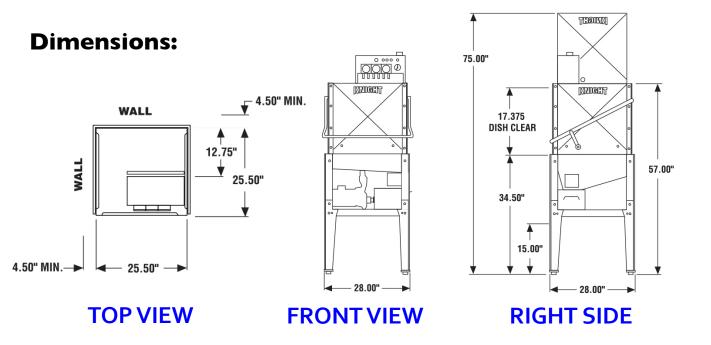

## **Coffee Cups & Glasses Washing Machine**

洗杯机 — 咖啡杯、酒杯,各类杯子

# 6-Year Full Warranty with Free Service and Parts Replacement! \*

\*Warranty valid for users using ONLY chemicals provided by Dishy Sales & Services Pte Ltd



- NO NEED RINSING 不用冲水
- NO NEED WASHING 不用洗杯

Electric Power 230 Volts 15 AMP 电力 230 Volts 15 AMP

Knight (U.S.A.)

Office: 64846995 HP: 96757337

Find out more on www.dishysales.com

#### **Checklist for Common Errors:**



Both power switch and main switch are 'ON'



Heater switch is 'ON' & Wait for 10 minutes to heat up



Drain ball has nothing blocking its way

## **Dishwasher Dimensions & Layouts**



### **Different Installation Layouts:**



### KNIGHT DISHMACHINE

洗碗机

# 6-Year Full Warranty with Free Service and Parts Replacement! \*

\*Warranty valid for users using ONLY chemicals provided by Dishy Sales & Services Pte Ltd



- Easily Convert from High Temp to Low Temp
- In-line or Corner Operation

Electric Power 415 Volts 20 AMP 电力 415 Volts 20 AMP

Knight (U.S.A.)

Office: 64846995 HP: 96757337

Find out more on www.dishysales.com

#### **Checklist for Common Errors:**



Both power switch and main switch are 'ON'



Heater switch is 'ON' & Wait for 10 minutes to heat up



Drain ball has nothing blocking its way

## **Dishwasher Dimensions & Layouts**



### **Different Installation Layouts:**